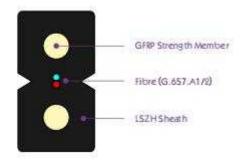

## GYFJU Aramid Yarn Strength Round Sheath LSZH Drop cable

The typical GYFJU Round drop optical cable includes Tight buffer optical fiber(s) with Aramid Yarns as the strength members, a LSZH(TPU) sheath is extruded outside.

## **Features**

Aramid yarn strength member ensure tensile strength

Good crush resistance and flexibility

Small diameter, light weight and easy installation

Bending insensitive fibre provides excellent transmission characteristics

Excellent fire retardant performance

## Construction





## **Technical Characteristics**

| Туре    | Diameter<br>mm | Weight<br>(kg/km) | Tensile strength Long/short term (N) | Crush<br>Long/short term<br>(N/100mm) | Bending Radius<br>Static/Dynamic |
|---------|----------------|-------------------|--------------------------------------|---------------------------------------|----------------------------------|
| GYFJU-1 | 3              | 10.2              | 400/800                              | 500/1000                              | 15/30                            |
| GYFJU-2 | 3.5            | 12.6              | 400/800                              | 500/1000                              | 15/30                            |