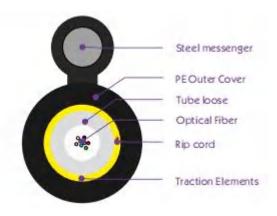

## **GYXY-8S Figure-8 Self-supporting Aramid Yarns Tubes Drop Cable**

The typical GYXY-8S Self-supporting Drop Optical cable includes Central Tubes with optical fibre(s), aramid yarns as the strength members, Steel wires as the Self supporting, a HDPE Sheath is extruded outside.

## Construction